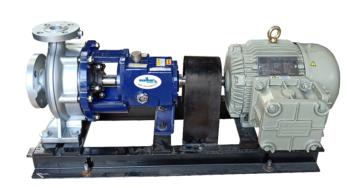

# **BPO MEGHA STAINLESS STEEL PUMP**

## **FEATURES**

These are single stage, single suction, horizontal shaft type. They are made in accordance with DIN 24255. Models are available to operate at 1450 rpm and 2900 rpm at 50/60 Hz.

info@sspumpsindia.com | malharpump@gmail.com + 91 90540 25939 | www.sspumpsindia.com