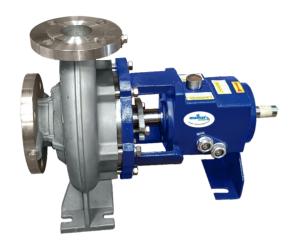

# **BPO MEGHA STAINLESS STEEL PUMP**

## **FEATURES**

These are single stage, single suction, horizontal shaft type. They are made in accordance with DIN 24255. Models are available to operate at 1450 rpm and 2900 rpm at 50/60 Hz.

info@sspumpsindia.com | malharpump@gmail.com + 91 90540 25939 | www.sspumpsindia.com