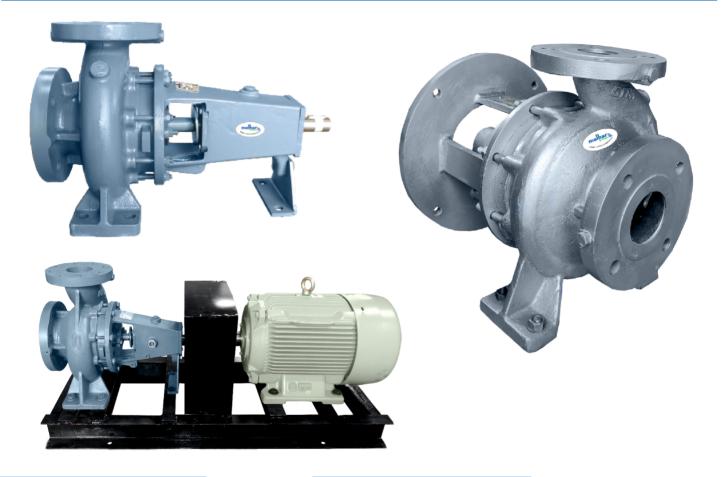

# BACK PULLOUT PUMPS (WATER & CHEMICAL PUMPS)

### FEATURES

These are single stage, single suction, horizontal shaft type. They are made in accordance with DIN 24255. Models are available to operate at 1450 rpm and 2900 rpm at 50/60 Hz.

info@sspumpsindia.com | malharpump@gmail.com + 91 90540 25939 | www.sspumpsindia.com