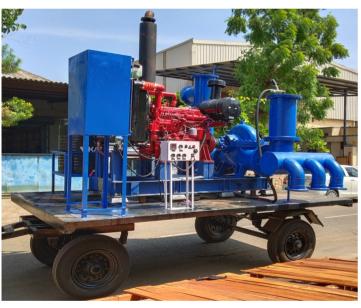

## RANGE

• **HP** : UP To 200 HP

• **RPM** : 3000 / 1500 / 1000 RPM

Size : UP To 12"
Head : Up to 90 Mtr.
Capacity : Up to 3000 lpm

(In High speed pump), Up To 15,000 lpm (In Low Speed pump)

• Stage : One

• Solid Size : Up to 100 mm • Concentration : Up to 30%

## SPECIAL FEATURE

These Pumps are fitted with Special Priming Pot, NRV and Vaccum Pump. So pumps are able to lift water from 9 mtr and also work without foot valve and no need to fill water in pump.

info@sspumpsindia.com | malharpump@gmail.com + 91 90540 25939 | www.sspumpsindia.com