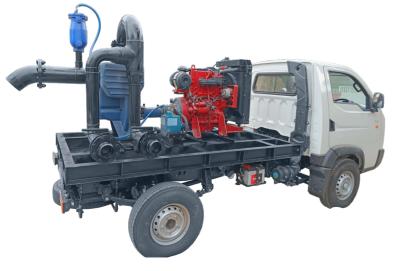

## RANGE

• **HP** : UP To 200 HP

• **RPM** : 3000 / 1500 / 1000 RPM

Size : UP To 12"
Head : Up to 90 Mtr.
Capacity : Up to 3000 lpm

(In High speed pump), Up To 15,000 lpm (In Low Speed pump)

• Stage : One

• Solid Size : Up to 100 mm • Concentration : Up to 30%

## SPECIAL FEATURE

These Pumps are fitted with Special Priming Pot, NRV and Vaccum Pump. So pumps are able to lift water from 9 mtr and also work without foot valve and no need to fill water in pump.

info@sspumpsindia.com | malharpump@gmail.com + 91 90540 25939 | www.sspumpsindia.com