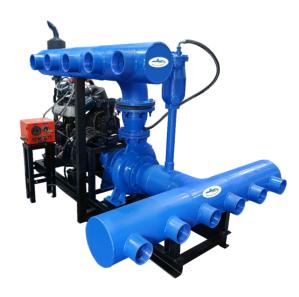

## RANGE

• **HP** : UP To 200 HP

• **RPM** : 3000 / 1500 / 1000 RPM

Size : UP To 12"
Head : Up to 90 Mtr.
Capacity : Up to 3000 lpm

(In High speed pump), Up To 15,000 lpm (In Low Speed pump)

• Stage : One

• Solid Size : Up to 100 mm • Concentration : Up to 30%

## SPECIAL FEATURE

These Pumps are fitted with Special Priming Pot, NRV and Vaccum Pump. So pumps are able to lift water from 9 mtr and also work without foot valve and no need to fill water in pump.

info@sspumpsindia.com | malharpump@gmail.com + 91 90540 25939 | www.sspumpsindia.com