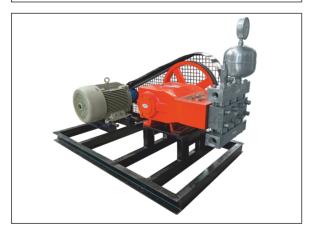

## **DOSING-METERING PUMPS & DOSING SYSTEM**

Dosing- Metering Pump is single acting reciprocating type positive displacement controlled volume pump which can deliver flow streams at adjustable & controlled rates in required process conditions. These pump are also known as injection pump, feed pump, proportioning pump, leak-less pump.

### **SPECIFICATIONS**

Flow Range :- 100 ml/hr to 15000 LPH,
Pressure Range :- Upto 1000 Kg/cm2,
Temperature Range :- 30°C to 150°C,
Manufacturing Standard :- API – 675,

## **MATERIAL OF CONTRUCTION**

AISI 316 , AISI 304 , AISI 410 , CS , Alloy-20, Hastelloy C & B Titanium , Monel , Polypropylene , PTFE , NYLON , PVC, UHMWPE , etc.