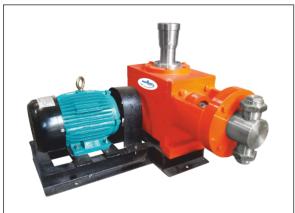

## **DOSING-METERING PUMPS & DOSING SYSTEM**

Dosing- Metering Pump is single acting reciprocating type positive displacement controlled volume pump which can deliver flow streams at adjustable & controlled rates in required process conditions. These pump are also known as injection pump, feed pump, proportioning pump, leak-less pump.

### **SPECIFICATIONS**

Flow Range :- 100 ml/hr to 15000 LPH,
Pressure Range :- Upto 1000 Kg/cm2,
Temperature Range :- 30°C to 150°C,
Manufacturing Standard :- API – 675,

## **MATERIAL OF CONTRUCTION**

AISI 316 , AISI 304 , AISI 410 , CS , Alloy-20, Hastelloy C & B Titanium , Monel , Polypropylene , PTFE , NYLON , PVC, UHMWPE , etc.