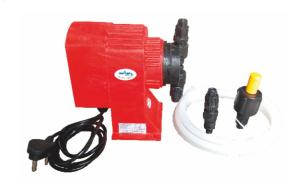

## **DOSING-METERING PUMPS & DOSING SYSTEM**

Dosing- Metering Pump is single acting reciprocating type positive displacement controlled volume pump which can deliver flow streams at adjustable & controlled rates in required process conditions. These pump are also known as injection pump, feed pump, proportioning pump, leak-less pump.

### **SPECIFICATIONS**

Flow Range :- 100 ml/hr to 15000 LPH,
Pressure Range :- Upto 1000 Kg/cm2,
Temperature Range :- 30°C to 150°C,
Manufacturing Standard :- API – 675,