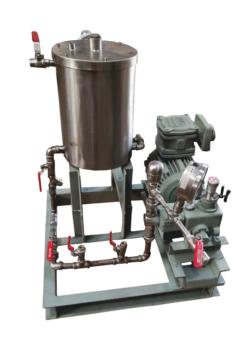

## **DOSING-METERING PUMPS & DOSING SYSTEM**

Dosing- Metering Pump is single acting reciprocating type positive displacement controlled volume pump which can deliver flow streams at adjustable & controlled rates in required process conditions. These pump are also known as injection pump, feed pump, proportioning pump, leak-less pump.

### **APPLICATION**

- Water treatment chemical dosing.
- Effluent-Sewage treatment chemical dosing.
- Chemical Solution preparation and metering package
- Corrosion Inhibitor dosing.
- Odorizing Injecting systems.
- · Additive or catalyst injection package
- Hp-Lp dosing systems for boilers
- Polymerization additives
- Preparing-cleaning-Disinfecting solution dosing for CIP