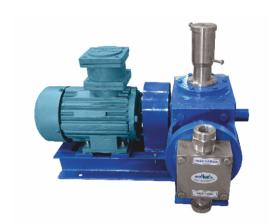

## **DOSING-METERING PUMPS & DOSING SYSTEM**

Dosing- Metering Pump is single acting reciprocating type positive displacement controlled volume pump which can deliver flow streams at adjustable & controlled rates in required process conditions. These pump are also known as injection pump, feed pump, proportioning pump, leak-less pump.

### **SPECIFICATIONS**

Flow Range :- 100 ml/hr to 15000 LPH,
Pressure Range :- Upto 1000 Kg/cm2,
Temperature Range :- 30°C to 150°C,
Manufacturing Standard :- API – 675,