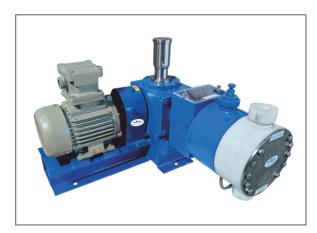

## **DOSING-METERING PUMPS & DOSING SYSTEM**

Dosing- Metering Pump is single acting reciprocating type positive displacement controlled volume pump which can deliver flow streams at adjustable & controlled rates in required process conditions. These pump are also known as injection pump, feed pump, proportioning pump, leak-less pump.

### **SPECIFICATIONS**

Flow Range :- 100 ml/hr to 15000 LPH,
Pressure Range :- Upto 1000 Kg/cm2,
Temperature Range :- 30°C to 150°C,
Manufacturing Standard :- API – 675,

## **MATERIAL OF CONTRUCTION**

AISI 316 , AISI 304 , AISI 410 , CS , Alloy-20, Hastelloy C & B Titanium , Monel , Polypropylene , PTFE , NYLON , PVC, UHMWPE , etc.