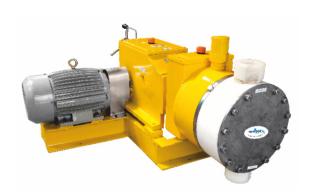

## **DOSING-METERING PUMPS & DOSING SYSTEM**

Dosing- Metering Pump is single acting reciprocating type positive displacement controlled volume pump which can deliver flow streams at adjustable & controlled rates in required process conditions. These pump are also known as injection pump, feed pump, proportioning pump, leak-less pump.

### **SPECIFICATIONS**

Flow Range :- 100 ml/hr to 15000 LPH,
Pressure Range :- Upto 1000 Kg/cm2,
Temperature Range :- 30°C to 150°C,
Manufacturing Standard :- API – 675,