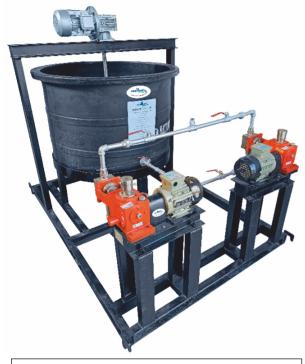

## **OPTIONS**

Pressure relief valve, Pulsation dampner, instrumentation and automation, complete dosing systems

www.malharpumps.com