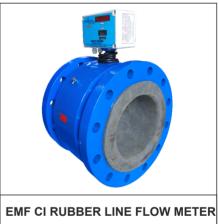

## **ELECTROMAGNETIC FLOW METER MAGFLOW 6410 & 6420 (FULL BORE TYPE)**

EMF SS RUBBER LINE FLOW METER

Video Link: https://www.youtube.com/shorts/9G9I4wR5vI4