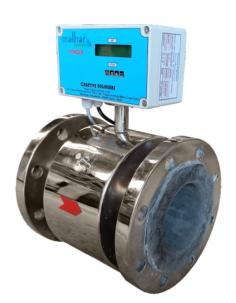

## **ELECTROMAGNETIC FLOW METER MAGFLOW 6410 & 6420 (FULL BORE TYPE)**

EMF SS RUBBER LINE FLOW METER

Video Link: https://www.youtube.com/shorts/9G9I4wR5vI4