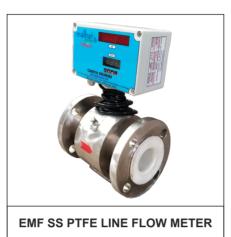

0c max for other Liners

: SS 316 (Non - Magnetic) : PTFE / Neoprene / Polyurethane : SS / Hostelloy C / Ta / Ti / PL

: Carbon steel / SS 304 / SS 316 / SS 316L

: Carbon steel / SS, Epoxy painted : Cast aluminum (Lm6), Epoxy painted

: 110 / 240 V AC + 15 % 50 Hz

: 20 VA

: 4-20 mA / DC / 0-20 mA DC

: RS -23 / RS - 485 MODBUS RTU protocol

: 5 second : 0.3 to 10 m/s

: IP - 65 (IP 68 on request)

: 4 Digit Indication for flow rate and 8 digit indication for Totaliser programming

from keyboard for engineering unit : 0.5 % of measured value (calibrated) at

eference conditions

: 2 % of span

: Refer Error Diagram

: Nominal : 25 + 2c: 500

: + 0.2% of span

: Less then 0.2% per 10c

: Less then 0.1% per









## **ELECTROMAGNETIC FLOW METER MAGFLOW 6410 & 6420 (FULL BORE TYPE)**







EMF SS RUBBER LINE FLOW METER















Video Link: https://www.youtube.com/shorts/9G9I4wR5vI4