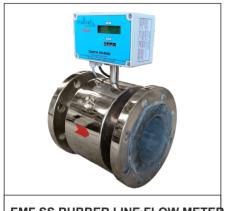

## **ELECTROMAGNETIC FLOW METER MAGFLOW 6410 & 6420 (FULL BORE TYPE)**

EMF SS RUBBER LINE FLOW METER

Video Link: https://www.youtube.com/shorts/9G9I4wR5vI4