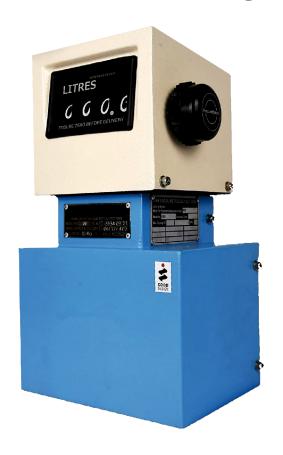

## **VOLUMETRIC FLOW METER**

(ANALOG)

## **FEATURES**

POSI TIVE DISPLACEMENT METER

ACCUR AC Y: ± 0. 1%

FLOWR AT E: UP TO 90 LPM

REP E AT ABI LI TY: 100%

TOT AL I ZER: 8 DIGIT (99,99, 999.9 NON REVERSIBLE)

**EASY INSTALLATION & MAINTENANCE** 

PREVENT WASTAGE TO HIGH EXTENT

**EASY FOR FIELD CALIBRATION** 

WORKABLE FOR LONGTI ME

FUNCTIONS IN STATIC OR MOBILE CONDITIONS

CAN REACH CUSTOMERS DOOR STEPS