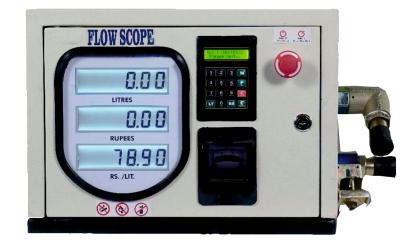

## **FLOW SCOPE**

(ELECTRONIC)

## **FEATURES**

ACCURACY: ± 0.1% (OUTPUT VOLUME > 99.9% OF INPUT VOLUME) .

POSITIVE DISPLACEMENT METER.

REPEATABILITY 100%.

FLOW RATE: 5 TO 60 LPM.

ELECTRONIC REGISTER UNIT WITH 6 DIGIT LCD DISPLAY.

THERE IS AN INBUILT PRINTER BY WHICH ONE CAN PRINT THE BILL AFTER EACH DELIVERY.

THE RATE OF THE FUEL CAN BE SET VERY EASILY WITH THE HELP OF THE KEYPAD.

THE CLOCK CAN BE SET IN 24H FORMAT WITH THE HELP OF THE KEYPAD.

THE COMPANY NAME, ADDRESS, CONTACT NUMBER, EMPLOYEE ID, NOZZLE ID, FUEL TYPE, DENSITY OF THE FUEL CAN BE SET WITH HELP OF KEY PAD WHICH CAN BE PRINTED ON THE BILL.

MEASURES, MONITORS THE EXACT VOLUME OF LIQUID SPECIALLY PETROLEUM PRODUCTS LIKE LDO , HSD , KEROSENE ,FURNACE OIL , BIO DIESEL ETC. FUNCTIONS EQUALLY IN STATIC OR MOBILE CONDITIONS IN URBAN , SUBURBAN & RURAL AREAS .