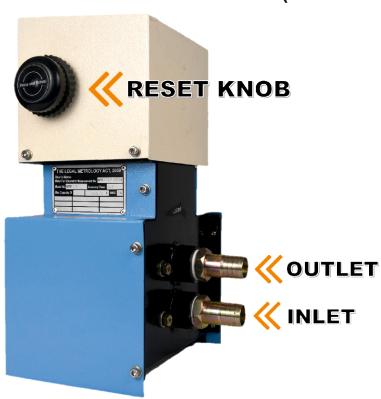

## **VOLUMETRIC FLOW METER**

(ANALOG)

## **FEATURES**

POSI TIVE DISPLACEMENT METER

ACCUR AC Y: ± 0. 1%

FLOWR AT E: UP TO 90 LPM

REP E AT ABI LI TY: 100%

TOT AL I ZER: 8 DIGIT (99,99, 999.9 NON REVERSIBLE)

**EASY INSTALLATION & MAINTENANCE** 

PREVENT WASTAGE TO HIGH EXTENT

**EASY FOR FIELD CALIBRATION** 

WORKABLE FOR LONGTI ME

FUNCTIONS IN STATIC OR MOBILE CONDITIONS

CAN REACH CUSTOMERS DOOR STEPS