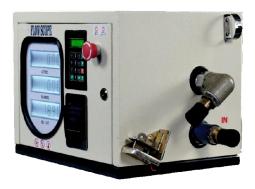

## **FLOW SCOPE**

(ELECTRONIC)

## **FEATURES**

ACCURACY: ± 0.1% (OUTPUT VOLUME > 99.9% OF INPUT VOLUME) .

POSITIVE DISPLACEMENT METER.

REPEATABILITY 100%.

FLOW RATE: 5 TO 60 LPM.

ELECTRONIC REGISTER UNIT WITH 6 DIGIT LCD DISPLAY.

THERE IS AN INBUILT PRINTER BY WHICH ONE CAN PRINT THE BILL AFTER EACH DELIVERY.

THE RATE OF THE FUEL CAN BE SET VERY EASILY WITH THE HELP OF THE KEYPAD.

THE CLOCK CAN BE SET IN 24H FORMAT WITH THE HELP OF THE KEYPAD.

THE COMPANY NAME, ADDRESS, CONTACT NUMBER, EMPLOYEE ID, NOZZLE ID, FUEL TYPE, DENSITY OF THE FUEL CAN BE SET WITH HELP OF KEY PAD WHICH CAN BE PRINTED ON THE BILL.