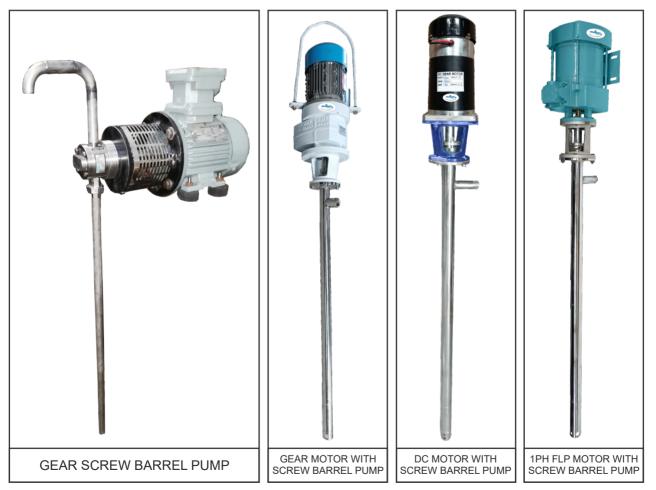

## **GEAR/SCREW TYPE BARREL PUMP**

## **APPLICATIONS**

To Transfer Highly Viscous Materials such as Petroleum Jelly, Adhesives, Creams, Pastes from Barrels & Liquid Glucose.

| мос           | SS                               |
|---------------|----------------------------------|
| MAX FLOW      | UP TO 100 LTR/MIN                |
| HEAD - M      | 60                               |
| LENGTH/DIA-MM | 1000/42-52                       |
| DIA-MM        | 42-52                            |
| ROTOR         | SS                               |
| STATOR        | VITON/HIGH NITRILE/EPDM/NEOPRENE |
| POWER         | 1PHASE / 3PHASE / DC MOTOR       |
| DUTY CYCLE    | CONTINUOUS                       |