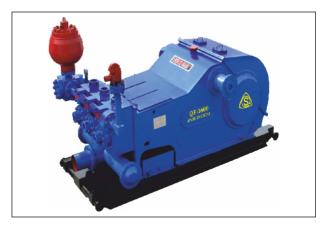

## **HIGH PRESSURE PLUNGER PUMP**

"Malhar" High-Pressure (simplex / duplex / triplex / sixplex ) plunger pump is a positive displacement pump. which can deliver high flow stream at high pressure with high efficiency. These pumps are also know as hydro test pump, pressure test pump, hydrostatic test pump.

## **OPERATING** RANGE

- Flow Range
- Pressure Range : Up to 1000 Kg / Cm<sup>2</sup>
- •Temperature Range
- M.O.C

: 30°C / TO 300°C

- : AISI 316, AISI 304, AISI 410, CS,
- ALLOY-20, HASTELLOY C & B, TITANIUM,
- MONEL, ETC Wet And Cartridge : Single / double acting (simplex / duplex / triplex / pentaplex)

: Up to 30,000 LPH

- plunger : Ball, Cone, Plate, Wing with or
- without spring loaded
- Gland Packing : U seal (PTFE, CHEVRON, PU) / Square rope.
- Options

Valve

: Pressure relief valve, Pulsation Damper, Instrumentation and automation, completer Pumping systems