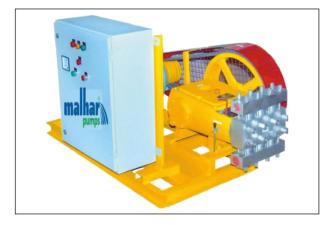

## **HIGH PRESSURE PLUNGER PUMP**

"Malhar" High-Pressure (simplex / duplex / triplex / sixplex ) plunger pump is a positive displacement pump. which can deliver high flow stream at high pressure with high efficiency. These pumps are also know as hydro test pump, pressure test pump, hydrostatic test pump.

## **OPERATING** RANGE

- Flow Range
- Pressure Range : Up to 1000 Kg / Cm<sup>2</sup>
- •Temperature Range
- M.O.C

: 30°C / TO 300°C

- : AISI 316, AISI 304, AISI 410, CS,
- ALLOY-20, HASTELLOY C & B, TITANIUM,
- MONEL, ETC Wet And Cartridge : Single / double acting (simplex / duplex / triplex / pentaplex)

: Up to 30,000 LPH

- plunger : Ball, Cone, Plate, Wing with or
- without spring loaded
- Gland Packing : U seal (PTFE, CHEVRON, PU) / Square rope.
- Options

Valve

: Pressure relief valve, Pulsation Damper, Instrumentation and automation, completer Pumping systems