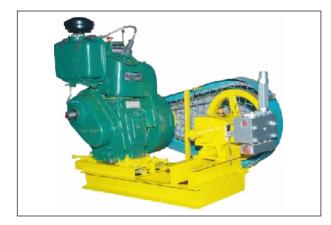

## **HIGH PRESSURE PLUNGER PUMP**

"Malhar" High-Pressure (simplex / duplex / triplex / sixplex ) plunger pump is a positive displacement pump. which can deliver high flow stream at high pressure with high efficiency. These pumps are also know as hydro test pump, pressure test pump, hydrostatic test pump.

## **OPERATING** RANGE

- Flow Range
- Pressure Range : Up to 1000 Kg / Cm<sup>2</sup>
- •Temperature Range
- M.O.C

: 30°C / TO 300°C

- : AISI 316, AISI 304, AISI 410, CS,
- ALLOY-20, HASTELLOY C & B, TITANIUM,
- MONEL, ETC Wet And Cartridge : Single / double acting (simplex / duplex / triplex / pentaplex)

: Up to 30,000 LPH

- plunger : Ball, Cone, Plate, Wing with or
- without spring loaded
- Gland Packing : U seal (PTFE, CHEVRON, PU) / Square rope.
- Options

Valve

: Pressure relief valve, Pulsation Damper, Instrumentation and automation, completer Pumping systems