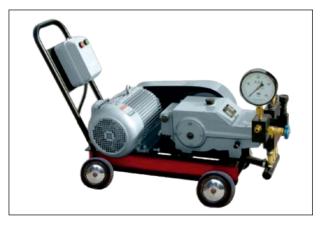

## **HIGH PRESSURE PLUNGER PUMP**

"Malhar" High-Pressure (simplex / duplex / triplex / sixplex ) plunger pump is a positive displacement pump. which can deliver high flow stream at high pressure with high efficiency. These pumps are also know as hydro test pump, pressure test pump, hydrostatic test pump.

## **OPERATING** RANGE

- Flow Range
- Pressure Range : Up to 1000 Kg / Cm<sup>2</sup>
- •Temperature Range
- M.O.C

: 30°C / TO 300°C

- : AISI 316, AISI 304, AISI 410, CS,
- ALLOY-20, HASTELLOY C & B, TITANIUM,
- MONEL, ETC Wet And Cartridge : Single / double acting (simplex / duplex / triplex / pentaplex)

: Up to 30,000 LPH

- plunger : Ball, Cone, Plate, Wing with or
- without spring loaded
- Gland Packing : U seal (PTFE, CHEVRON, PU) / Square rope.
- Options

Valve

: Pressure relief valve, Pulsation Damper, Instrumentation and automation, completer Pumping systems