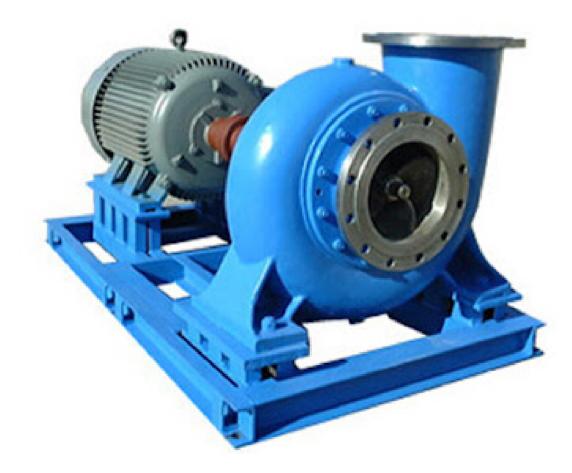

## HORIZONTAL MIX FLOW PUMP

MF Type pumps are used in sugar industry. Sea water Desalination Plants, Power stations, steel plants and absorption plants in environmental engineering & etc. Handling of all types of clear non aggressive liquids, Turbid or slightly contaminated liquids, raw water, sewage water, sea water, low concentration cellulose suspension & etc.

## APPLICATION

Clean, turbid or slightly contaminated liquids Medium & low heads in water works & Sewage works Irrigation & drainage Dewatering & pumping sea water Spray pond / injection water applications in sugar mills Pulp transfer / centri cleaner in pulp & paper mills

## **OPERATING RANGE**

- **Capacity** : up to 3500 M<sup>3</sup>/hr up to 100°C (212°F)
- Casing Pressure : up to 16kg/cm2
- Speed : up to 1750 rpm
- Head : up to 45 mtrs (145 feet)
- Pump size (delivery bore) :

: DN 200 mm to 450 mm

- Direction of rotation :
  - clockwise from drive end