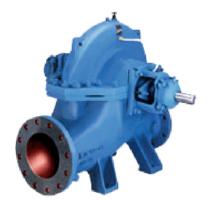

## **HORIZONTAL SPILT CASING PUMP**

## **FEATURES**

- Horizontal and vertical Execution and Centre Line Suspension
- Gland Pack / Mechanical Seals
- 3 stage HSC Pump with Head up to 170 mtrs and flow up to 350 m3/hr for Condensed Extraction.
- Bush Bearing arrangement
- Bearing Cooling arrangement
- High head pumps have Double Volute Casing
- •Two stage pump-single entry closed type with Impellers Back to Back
- Capacity up to 18000m3/hr
- · Head up to 270m