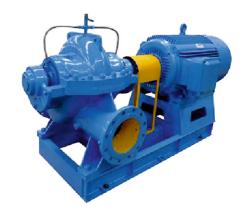

## **HORIZONTAL SPILT CASING PUMP**

## **FEATURES**

- Horizontal and vertical Execution and Centre Line Suspension
- Gland Pack / Mechanical Seals
- 3 stage HSC Pump with Head up to 170 mtrs and flow up to 350 m3/hr for Condensed Extraction.
- Bush Bearing arrangement
- Bearing Cooling arrangement
- High head pumps have Double Volute Casing
- •Two stage pump-single entry closed type with Impellers Back to Back
- Capacity up to 18000m3/hr
- · Head up to 270m