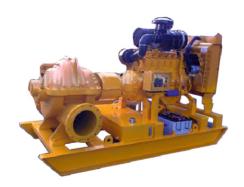

## **HORIZONTAL SPILT CASING PUMP**

## **FEATURES**

- Horizontal and vertical Execution and Centre Line Suspension
- Gland Pack / Mechanical Seals
- 3 stage HSC Pump with Head up to 170 mtrs and flow up to 350 m3/hr for Condensed Extraction.
- Bush Bearing arrangement
- Bearing Cooling arrangement
- High head pumps have Double Volute Casing
- •Two stage pump-single entry closed type with Impellers Back to Back
- Capacity up to 18000m3/hr
- · Head up to 270m