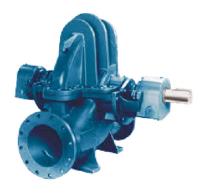

## **HORIZONTAL SPILT CASING PUMP**

## **FEATURES**

- Horizontal and vertical Execution and Centre Line Suspension
- Gland Pack / Mechanical Seals
- 3 stage HSC Pump with Head up to 170 mtrs and flow up to 350 m3/hr for Condensed Extraction.
- Bush Bearing arrangement
- Bearing Cooling arrangement
- High head pumps have Double Volute Casing
- •Two stage pump-single entry closed type with Impellers Back to Back
- Capacity up to 18000m3/hr
- · Head up to 270m