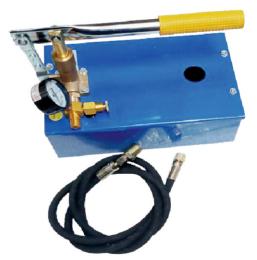

## **PRODUCT FEATURES**

Manual Hydro Test Pumps are portable pumps and can be easily handled by one man. The pump unit mounted on fabricated M.S. Pail, which stores liquid for testing, as well as provide self base for testing. In this type of pump, separate foundation is not required. Manual Hydro Test Pumps are available with CI / MS / GM / SS Body, MS Fabricated Pail having water filling capacity 9, 12 or 22 liters, SS Piston, CI /MS Handle SS Check Valve, Brass Pressure Release Cock, 4" Dial Pressure Gauge and 1.5 meters pressure Hose with end connections.

## **APPLICATIONS FOR HYDRAULIC TESTING**

- Boilers , Pressure Vessels, C.I. Mains, Castings, Gas Cylinders
- Parts Subjected to Hydraulic Pressure Standard Accessories
- M.S. Fabricted Pail, Brass Foot Valve
- G.M / S.S Check Valve
- Brass Pressure Release Cock
- Pressure Hose With Attachments
- Pressure Gauge
- For Testing Up to 705 Kg/Cm<sup>2</sup>(10,000 PS.I.).