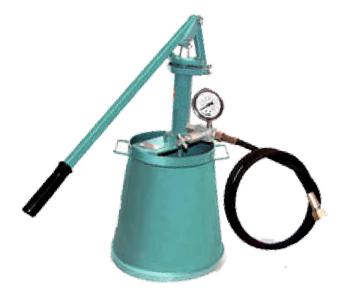

## **PRODUCT FEATURES**

Manual Hydro Test Pumps are portable pumps and can be easily handled by one man. The pump unit mounted on fabricated M.S. Pail, which stores liquid for testing, as well as provide self base for testing. In this type of pump, separate foundation is not required. Manual Hydro Test Pumps are available with CI / MS / GM / SS Body, MS Fabricated Pail having water filling capacity 9, 12 or 22 liters, SS Piston, CI /MS Handle SS Check Valve, Brass Pressure Release Cock, 4" Dial Pressure Gauge and 1.5 meters pressure Hose with end connections.

## **APPLICATIONS FOR HYDRAULIC TESTING**

- Boilers , Pressure Vessels, C.I. Mains, Castings, Gas Cylinders
- Parts Subjected to Hydraulic Pressure Standard Accessories
- M.S. Fabricted Pail, Brass Foot Valve
- G.M / S.S Check Valve
- Brass Pressure Release Cock
- Pressure Hose With Attachments
- Pressure Gauge
- For Testing Up to 705 Kg/Cm<sup>2</sup>(10,000 PS.I.).