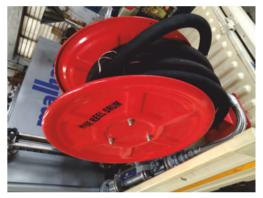

www.malharpumps.com

## I.O.C.L - NAGPUR AFS

## APPLICATION: - Transfer of Aviation Fuel on vehicle.















| BILL OF MATERIAL |                                                    |
|------------------|----------------------------------------------------|
| 1                | TATA ACE GOLD DIESEL VEHICLE                       |
| 2                | 800 LTRS SS 304 TANK WITH LEVEL INDICATOR          |
| 3                | "T" TYPE BASKET SUCTION STRAINER IN S.S.316        |
| 4                | S.S CENTRIFUGAL PUMP WITH SELF START DIESEL ENGINE |
| 5                | FILTER WITH SS HOUSING                             |
| 6                | AIR SEPRATOR                                       |
| 7                | VEEDER ROOT MECHANICAL METER                       |
| 8                | SS 304 PIPE FITTINGS & VALVES                      |
| 9                | HOSE REEL DRUM WITH ALUMINIUM NOZZL