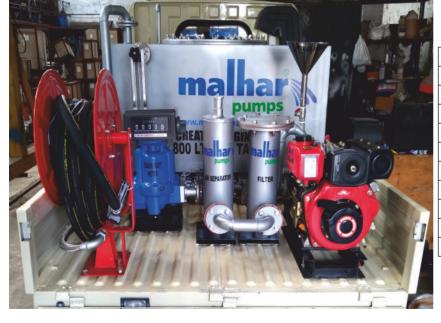

## APPLICATION: - Transfer of Aviation Fuel on vehicle.

| BILL OF MATERIAL |                                                    |
|------------------|----------------------------------------------------|
| 1                | TATA ACE GOLD DIESEL VEHICLE                       |
| 2                | 800 LTRS SS 304 TANK WITH LEVEL INDICATOR          |
| 3                | "T" TYPE BASKET SUCTION STRAINER IN S.S.316        |
| 4                | S.S CENTRIFUGAL PUMP WITH SELF START DIESEL ENGINE |
| 5                | FILTER WITH SS HOUSING                             |
| 6                | AIR SEPRATOR                                       |
| 7                | VEEDER ROOT MECHANICAL METER                       |
| 8                | SS 304 PIPE FITTINGS & VALVES                      |
| 9                | HOSE REEL DRUM WITH ALUMINIUM NOZZLE FOR FILLING   |
| 10               | SUCTION & DELIVERY RUBBER HOSE PIPE WITH NRV       |