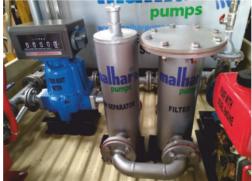

## APPLICATION: - Transfer of Aviation Fuel on vehicle.

| BILL OF MATERIAL |                                                    |
|------------------|----------------------------------------------------|
| 1                | TATA ACE GOLD DIESEL VEHICLE                       |
| 2                | 800 LTRS SS 304 TANK WITH LEVEL INDICATOR          |
| 3                | "T" TYPE BASKET SUCTION STRAINER IN S.S.316        |
| 4                | S.S CENTRIFUGAL PUMP WITH SELF START DIESEL ENGINE |
| 5                | FILTER WITH SS HOUSING                             |
| 6                | AIR SEPRATOR                                       |
| 7                | VEEDER ROOT MECHANICAL METER                       |
| 8                | SS 304 PIPE FITTINGS & VALVES                      |
| 9                | HOSE REEL DRUM WITH ALUMINIUM NOZZLE FOR FILLING   |
| 10               | SUCTION & DELIVERY RUBBER HOSE PIPE WITH NRV       |