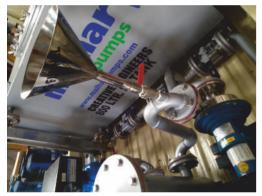

www.malharpumps.com

## I.O.C.L - NAGPUR AFS

## APPLICATION: - Transfer of Aviation Fuel on vehicle.















| BILL OF MATERIAL |                                                    |
|------------------|----------------------------------------------------|
| 1                | TATA ACE GOLD DIESEL VEHICLE                       |
| 2                | 800 LTRS SS 304 TANK WITH LEVEL INDICATOR          |
| 3                | "T" TYPE BASKET SUCTION STRAINER IN S.S.316        |
| 4                | S.S CENTRIFUGAL PUMP WITH SELF START DIESEL ENGINE |
| 5                | FILTER WITH SS HOUSING                             |
| 6                | AIR SEPRATOR                                       |
| 7                | VEEDER ROOT MECHANICAL METER                       |
| 8                | SS 304 PIPE FITTINGS & VALVES                      |
| 9                | HOSE REEL DRUM WITH ALUMINIUM N