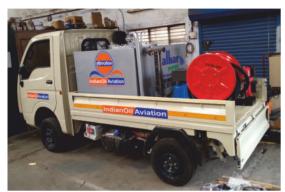

## I.O.C.L - NAGPUR AFS

## APPLICATION: - Transfer of Aviation Fuel on vehicle.

| BILL OF MATERIAL |                                                    |
|------------------|----------------------------------------------------|
| 1                | TATA ACE GOLD DIESEL VEHICLE                       |
| 2                | 800 LTRS SS 304 TANK WITH LEVEL INDICATOR          |
| 3                | "T" TYPE BASKET SUCTION STRAINER IN S.S.316        |
| 4                | S.S CENTRIFUGAL PUMP WITH SELF START DIESEL ENGINE |
| 5                | FILTER WITH SS HOUSING                             |
| 6                | AIR SEPRATOR                                       |
| 7                | VEEDER ROOT MECHANICAL METER                       |
| 8                | SS 304 PIPE FITTINGS & VALVES                      |
| 9                | HOSE REEL DRUM WITH ALUMINIUM NOZZLE FOR FILLING   |
| 10               | SUCTION & DELIVERY RUBBER HOSE PIPE WITH NRV       |