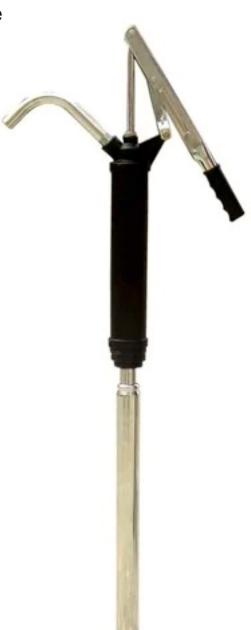

## **LEVER ACTION BARREL DRUM HAND PUMP**

With ribbed section cast pump head, Fits 50-210 L drums Steel pump body Includes Curved discharge metal pipe and telescoping steel tube assembly. Telescoping steel tube made of steel, Used for oil based fluids, heating oils, motor oils, heavy & light oils, Diesel & Kerosene. Pump not suited for use with water.

## PRODUCT DESCRIPTION

Suitable For

50-210L Barrel Drum, Kerosene Oil, Motor Oil, Diesel & Other Oil Based Fluids