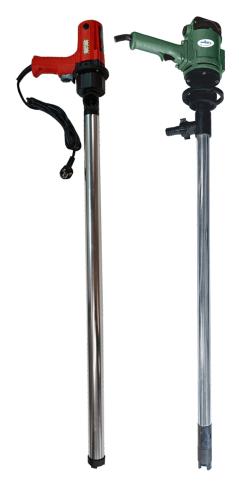

## **MBAL-1 ALUMINIUM BARREL PUMP**

Heavy duty industrial grade fuel pumps designed for everyday use in agriculture, construction, automotive & industrial applications.

Rain & weather proof for tough outdoor use.

Compact & light weight construction.

Silenced motor makes almost no noise.

Aluminum filter built into the suction tube inlet prevents contaminants from getting in & causing damage.

Duty cycle :- 8 minutes on / 3 minutes off

### Wetted components

Aluminum & Plastic

### **Recommended use**

Diesel, Kerosene, Bio diesel, DEF, Water based media, Light oils with viscosity upto 100 centipoise.

### Not to use with

Gasoline, Corrosive chemicals,Lacqure thinner, any material that is not compatible with the pump construction