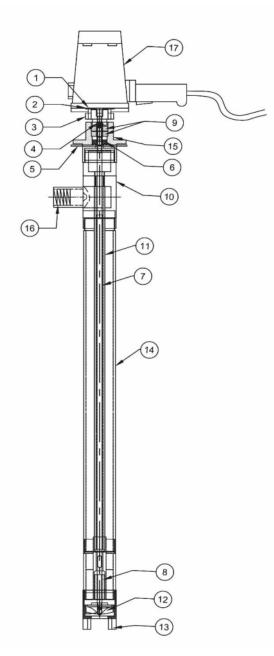

## **Cross section drawing**

| NO. | PART NAME         | QTY. | MATERIAL  |
|-----|-------------------|------|-----------|
| 1   | SNAP RING(SMALL)  | 1    | SS        |
| 2   | COUPLING CROSS    | 1    | SS        |
| 3   | COUPLING HOUSING  | 1    | CI        |
| 4   | BEARING SHAFT     | 1    | SS        |
| 5   | SNAP RING(BIG)    | 1    | SS        |
| 6   | LIP SEAL          | 1    | TEFLON    |
| 7   | SHAFT             | 1    | SS        |
| 8   | BUSH BEARING      | 1    | TEFLON    |
| 9   | BALL BEARING      | 2    | SS        |
| 10  | DISCHARGE TEE     | 1    | CI        |
| 11  | INNER PIPE        | 1    | ALUMINIUM |
| 12  | IMPELLER          | 1    | ALUMINIUM |
| 13  | PUMP BASE         | 1    | ALUMINIUM |
| 14  | OUTER PIPE        | 1    | ALUMINIUM |
| 15  | BEARING HOUSING   | 1    | CI        |
| 16  | OUTLET CONNECTION | 1    | CI        |
| 17  | MOTOR             | 1    | _         |