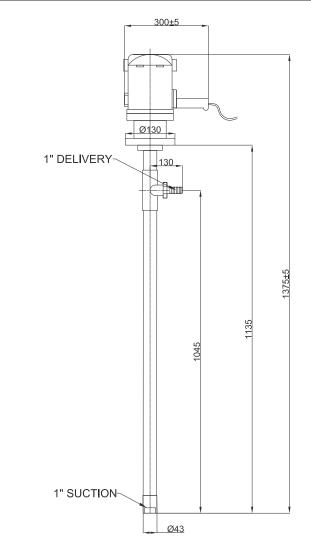

## **Description :-**

- x Inlet pipe diameter :-
- x Outlet size :-
- x Power :-
- x Speed :-
- x Voltage :-
- x Phase :-

### Performance table :-

Ø43 mm 1" BSP Threaded connection 1hp 18000 rpm 220 volt, 50 hz Single

| Head        | 0     | 5     | 10    | 13 |
|-------------|-------|-------|-------|----|
| Flow in Ipm | 65.64 | 38.63 | 19.84 | 0  |
| Ampere      | 3.1   | 3.1   | 3     | 3  |

## **Drawing :-**