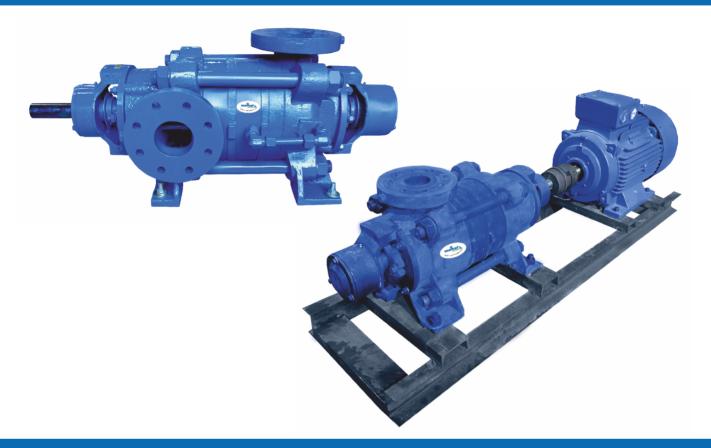

# "MKB" SERIES

### HORIZONTAL CENTRIFUGAL MULTISTAGE PUMP

#### **RANGE**

Delivery size : up to 100 mm

Capacity : up to 200 m³/hr

Head : up to 455 metres

## MATERIAL OF CONSTRUCTION FEATURES

Cast Iron
Cast Steel
Stainless Steel
Duplex Steel
Chrome Steel
Phosphor Bronze

This pump consists of a number of ring section diffuser casings bolted suction and delivery casing. Various models are available to operate at 1450 rpm and 2900 rpm at 50/60 Hz power supply frequency.