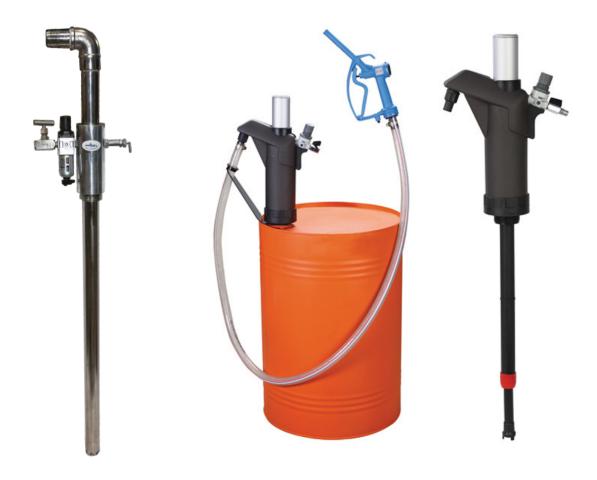

## STAINLESS-STEEL PNEUMATIC OPERATED FORCE TYPE BARREL PUMP

- Stainless Steel Pneumatic Transfer Pump for Food syrups, Ketchup, Flammable Media,
- Chemicals, Paint, Liquid Media with Fillers, Fuel
- Flow rate 70 liter per minute
- MOC SS 316 / PP
- Inlet diameter 40
- Outlet diameter 25 mm
- Air Hose diameter 8 mm
- Safety Valve Pressure 0.03 Mpa
- Air Pressure 0.1 Mpa
- Length of the Pump 1.12 meter
- Length of the tube 1 meter
- Head 15 meter
- Weight 6 kg
- Filter Gauge supplied as free accessories

| Air Pressure (Kg/cm) | 2.9 | 2.1 | 2.5 |
|----------------------|-----|-----|-----|
| Head in Meter        | 0   | 10  | 15  |
| Flow (LPM)           | 153 | 64  | 34  |

Capable of pumping and discharging water, oil and bottom sludge.

And also any explosive material can be sucked when the pump is properly grounded.

Video Link: https://www.youtube.com/shorts/I47wynVUqtw