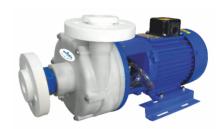

## HORIZONTAL POLYPROPYLENE

 Phosphoric acid plants, Gas washing plants, Rayon plants, caustic soda plants for corrosive acids & basics, effluent treatment handling.

### **FEATURES**

- Small size bare / monoblock poly-propylene pumps.
- Fitted with seal / gland or (PTFE bellow Mechanical seal.)
- Shaft is of SS-304 / 316 with ceramic sleeve
- Very economical models as pumps made with minimum parts.
- Very easy maintenance.