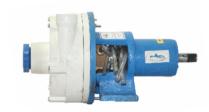

### **FEATURES**

- Small size bare / monoblock poly-propylene pumps.
- Fitted with seal / gland or (PTFE bellow Mechanical seal.)
- Shaft is of SS-304 / 316 with ceramic sleeve
- Very economical models as pumps made with minimum parts.
- Very easy maintenance.