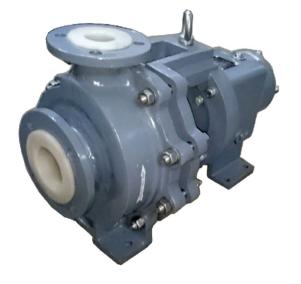

## **PTFE LINED PUMPS**

## FLUORO-POLYMER LINED-PVDF/FEP/PFA LINED

These pumps are designed for handling of most served industrials duties & available in variety of lining materials to suit different requirements involving highly aggressive media at elevated temperature.

The wet parts of the pumps are lined with following fluoro-polymers.

- 1) PVDF (Polyvinyldene fluoride)
- 2) FEP(Fluorinated ethylene propylene)
- 3) PFA (Perfluoroalkoxy)

These pump has excellent chemical as well as temperature resistance similar to PTFE & is cost effective alternative to expensive metals & alloys like hast alloy, tantalum, nickel etc.