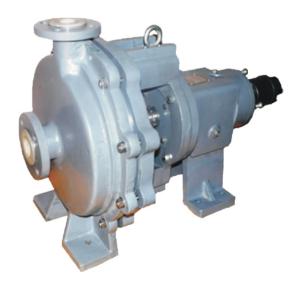

## **PTFE LINED PUMPS**

## FLUORO-POLYMER LINED-PVDF/FEP/PFA LINED

These pumps are designed for handling of most served industrials duties & available in variety of lining materials to suit different requirements involving highly aggressive media at elevated temperature.

The wet parts of the pumps are lined with following fluoro-polymers.

- 1) PVDF (Polyvinyldene fluoride)
- 2) FEP(Fluorinated ethylene propylene)
- 3) PFA (Perfluoroalkoxy)

These pump has excellent chemical as well as temperature resistance similar to PTFE & is cost effective alternative to expensive metals & alloys like hast alloy, tantalum, nickel etc.