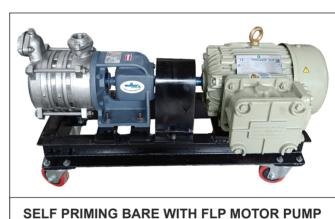

#### **FEATURES**

- All wetted parts of pumps are made from lost wax process (investment casting), so surface finish is excellent. Smooth flow path/ hydraulic passage and no casting defects like blow holes, cracks etc. are present.
- •Centripetal / regenerative impeller for better suction.
- •Pumps will be normally available in CF-8m /CF-8 (Gun metal, Alloy-20) and also in other material as per customer's requirements.
- •Single /multistage pumps to handle crystal clear liquids for high pressure duties.
- •Very quick priming & no need of foot valves.
- •Very high suction capacity up to 8 meters without much noise
- •Various types of sealing arrangements as per customer's liquid's characteristics.
- •Normally fitted with carbon/ceramic seal faces with teflon cup and viton rubber.
- •Pumps are available in monoblock and in bare type also with flameproof motor.
- •All motors are of "TEFC" type
- Pump can be offered with electro polishing for some special requirements.
- •Can handle temperature up to 80°C
- •Trolley mount available.
- •Also available with 120 Volt / 60 Hz.
- •Custom built pumps are available.