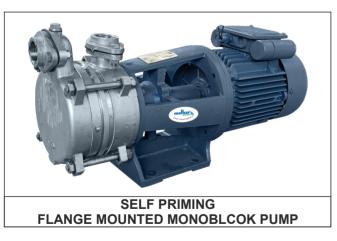

|                     |                                         |     |       |     |     |     |    |    |  |  |  |  |
|                                                                 |                     | 20                                      | 1.5 | LPM   | 125 | 120 | 102 | 95 | 86 |  |  |  |  |
| SP-9(02 STAGE)                                                  | 40                  | 25                                      | 2   | METER | 15  | 20  | 25  | 30 | 35 |  |  |  |  |
|                                                                 |                     | 35                                      | 3   |       |     |     |     |    |    |  |  |  |  |



Plot No. C-1/4317,4u Road, B/h Techno, Phase-4 Vatva G.I.D.C., Ahmedabad-382445, Gujarat, India















Video Link: https://www.youtube.com/watch?v=tKwNnFnQwKI https://www.youtube.com/watch?v=iyqekvhCZxA