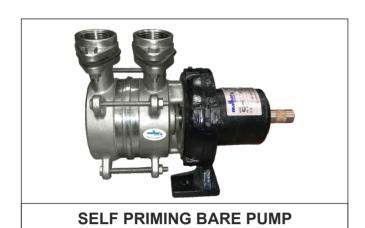

## **SELF PRIMING PUMP**

All clear liquids without solid suspensions like diesel, petrol, LPG, oil, solvents, syrup, dm water, chemicals, steam boiler feeding, evacuation of condensate water, boosting of pressure, as a drum/barrel pump.