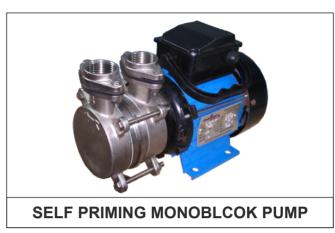

|                     |                                         |     |       |     |     |     |    |    |  |  |  |  |
|                                                                 |                     | 20                                      | 1.5 | LPM   | 125 | 120 | 102 | 95 | 86 |  |  |  |  |
| SP-9(02 STAGE)                                                  | 40                  | 25                                      | 2   | METER | 15  | 20  | 25  | 30 | 35 |  |  |  |  |
|                                                                 |                     | 35                                      | 3   |       |     |     |     |    |    |  |  |  |  |



Plot No. C-1/4317,4u Road, B/h Techno, Phase-4 Vatva G.I.D.C., Ahmedabad-382445, Gujarat, India















Video Link: https://www.youtube.com/watch?v=tKwNnFnQwKI https://www.youtube.com/watch?v=iyqekvhCZxA