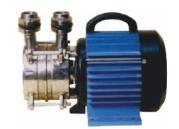

# "SP" SERIES

### **APPLICATION**

## **SELF PRIMING PUMP**

All clear liquids without solid suspensions like diesel, petrol, LPG, oil, solvents, syrup, dm water, chemicals, steam boiler feeding, evacuation of condensate water, boosting of pressure, as a drum/barrel pump.



SP-2/3

#### **FEATURES**

- All wetted parts of pumps are made from lost wax process (investment casting), so surface finish is excellent. Smooth flow path/ hydraulic passage and no casting defects like blow holes, cracks etc. are present.
- •Centripetal / regenerative impeller for better suction.
- •Pumps will be normally available in CF-8m /CF-8 (Gun metal, Alloy-20) and also in other material as per customer's requirements.
- •Single /multistage pumps to handle crystal clear liquids for high pressure duties.
- •Very quick priming & no need of foot valves.
- •Very high suction capacity up to 8 meters without much noise
- •Various types of sealing arrangements as per customer's liquid's characteristics.
- •Normally fitted with carbon/ceramic seal faces with teflon cup and viton rubber.