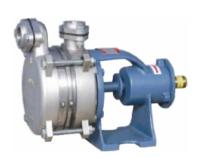

le in CF-8m /CF-8 (Gun metal, Alloy-20) and also in other material as per customer's requirements.
- •Single /multistage pumps to handle crystal clear liquids for high pressure duties.
- •Very quick priming & no need of foot valves.
- •Very high suction capacity up to 8 meters without much noise
- •Various types of sealing arrangements as per customer's liquid's characteristics.
- •Normally fitted with carbon/ceramic seal faces with teflon cup and viton rubber.
- •Pumps are available in monoblock and in bare type also with flameproof motor.
- •All motors are of "TEFC" type
- Pump can be offered with electro polishing for some special requirements.
- •Can handle temperature up to 80°C
- •Trolley mount available.
- •Also available with 120 Volt / 60 Hz.
- •Custom built pumps are available.



SP-5/6

## **WATER RATING CHART**

| l | MODEL         | HP X RPM   | SIZE    | HEAD IN METERS |    |    |    |    |    |    |           |    |            |    |    |    |
|---|---------------|------------|---------|----------------|----|----|----|----|----|----|-----------|----|------------|----|----|----|
| • |               |            |         | 5              | 10 | 15 | 20 | 25 | 30 | 35 | 40        | 45 | 50         | 60 | 65 | 75 |
|   | SP-2          | 0.5 X 2900 | 25 X 25 | 30             | 26 | 22 | 15 | 10 |    |    | DISCHARGE |    |            |    |    |    |
|   | SP-3          | 1 X 2900   | 25 X 25 | 50             | 44 | 40 | 36 | 22 | 15 | 10 | 5         |    | LITRE      | IN |    |    |
|   | SP-5          | 1 X 1450   | 25 X 25 | 62             | 55 | 50 | 40 | 3