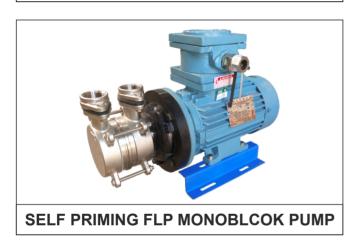

#### **FEATURES**

- All wetted parts of pumps are made from lost wax process (investment casting), so surface finish is excellent. Smooth flow path/ hydraulic passage and no casting defects like blow holes, cracks etc. are present.
- •Centripetal / regenerative impeller for better suction.
- •Pumps will be normally available in CF-8m /CF-8 (Gun metal, Alloy-20) and also in other material as per customer's requirements.
- •Single /multistage pumps to handle crystal clear liquids for high pressure duties.
- •Very quick priming & no need of foot valves.
- •Very high suction capacity up to 8 meters without much noise
- •Various types of sealing arrangements as per customer's liquid's characteristics.
- •Normally fitted with carbon/ceramic seal faces with teflon cup and viton rubber.
- •Pumps are available in monoblock and in bare type also with flameproof motor.
- •All motors are of "TEFC" type
- Pump can be offered with electro polishing for some special requirements.
- •Can handle temperature up to 80°C
- •Trolley mount available.
- •Also available with 120 Volt / 60 Hz.
- •Custom built pumps are available.