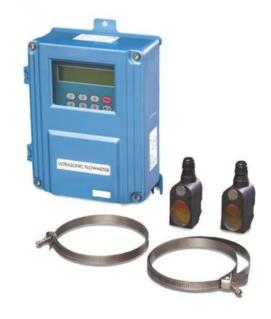

## PORTABLE AND FIX TYPE ULTRA SONIC FLOW METER

The TUF - 2000H Handled Clamp-on Ultrasonic flow meter is of the most powerful flow meters available for liquid measurement Utilization of our proprietary Ultrasonic Transit-Time measurement and signal quality tracking technologies allow accurate flow measurement of the liquid flow rate from outside of a pipe.