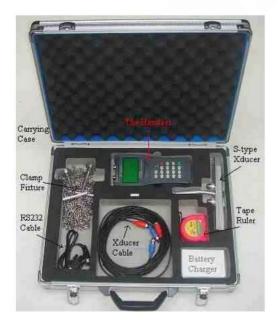

## PORTABLE AND FIX TYPE ULTRA SONIC FLOW METER

The TUF - 2000H Handled Clamp-on Ultrasonic flow meter is of the most powerful flow meters available for liquid measurement Utilization of our proprietary Ultrasonic Transit-Time measurement and signal quality tracking technologies allow accurate flow measurement of the liquid flow rate from outside of a pipe.

The TUF - 2000H flow meters carefully designed so that it is very compact and easy to use. A user can use one hand to hold as well as operate the flow meter main unit. The user interface is self explanatory and very easy to follw. Besides, the unique clamp on fixture design makes he non-intrusive nature of the clamp on technique, there is no pressure drop no moving parts, no leaks and no contamination.