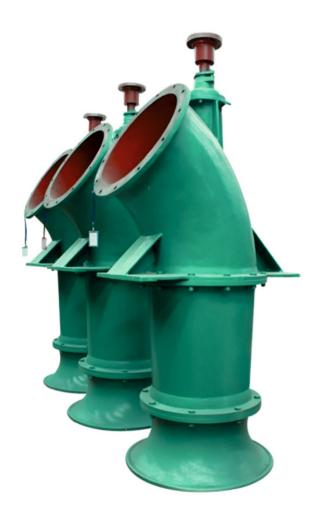

## **VERTICAL / HORIZONTAL AXIAL FLOW PUMP**

## **OPERATING RANGE**

- Flows to 181700 m<sup>3</sup>/h (800 000 gpm)
- Heads to 11 m (35 ft)
- Speeds to 1770 rpm
- Sizes 200 mm (8 in) to 3.1 m (123 in)
- Settings to 8 m (25 ft)
- The VAF is a combination of vertical high efficiency & axial flow impeller pump.
  We have a complete range of this type of pumps which are suited for applications that require large quantities of flow with low head.