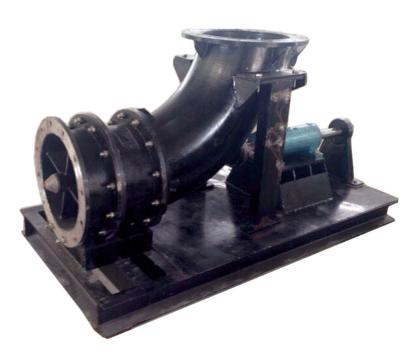

## **VERTICAL / HORIZONTAL AXIAL FLOW PUMP**

## **OPERATING RANGE**

- Flows to 181700 m<sup>3</sup>/h (800 000 gpm)
- Heads to 11 m (35 ft)
- Speeds to 1770 rpm
- Sizes 200 mm (8 in) to 3.1 m (123 in)
- Settings to 8 m (25 ft)
- The VAF is a combination of vertical high efficiency & axial flow impeller pump.
  We have a complete range of this type of pumps which are suited for applications that require large quantities of flow with low head.