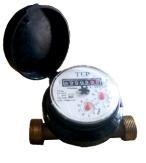

# "TEP" WATER METER

DOMESTIC WATER METER SINGLE JET CALSS 15 MM (1/2" 3/4")

Complies with class A & B of IS-770/94 also ISO & EEC

### CONSTRUCTION

- Highly sensitive to low flow rates and very accurate over its entire flow range.
- Having low loss of head which allows water to reach upper floors.
- · Sealed against tampering.
- Totaliser leakproof, totally dry.
- Self lubricating gears and bearings.
- An inferential, single jet, super dry straight reading type, hermetically sealed water meter with magnetic drive.