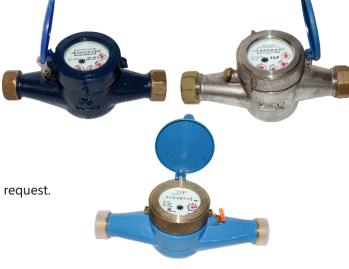

### DOMESTIC WATER METER MULTI JET CALSS B 15 MM-40 MM (1/2" 1 1/2")

• Conforms to ISO - 4064, Class B.

#### CONSTRUCTION

- Highly sensitive to low flow rates and very accurate over its entire flow range.
- Low head loss.
- Vacuum Sealed, leak proof and try Totaliser.
- Self lubricating gears.
- Long maintenance free working life.

#### CONSTRUCTION

- Remote reading facility/pulse output available on request.
- Hot Version available up 90°c
- An inferential, Multijet, dry type weter with magnetic drive and vacuum sealed register.