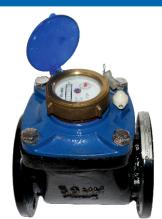

## WALTMAN WATER METER 50 MM - 500 MM (2" 20")

#### •Conforms to ISO - 4064, Class B.

A removable mechanism type Woltmann water meter with magnetic drive and vacuum s ealed register.

Plot No. C-1/4317,4u Road, B/h Techno, Phase-4 Vatva G.I.D.C. , Ahmedabad-382445, Gujarat, India